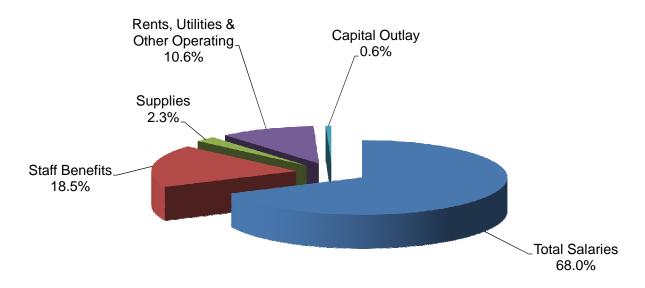

586,338         | 716,942                      | 717,169                     |
| 79 Dedicated Reserves                          | <u>0</u>        | <u>()</u>         | \$789.384       | \$716.942                    | <u>0</u>                    |
| Object Group 7000 Total                        | \$753,648       | \$731,297         | \$789,384       | \$716,942                    | \$717,169                   |
|                                                |                 |                   | <b></b>         |                              |                             |
| Total Expenditures                             | \$14,085,183    | \$13,963,926      | \$11,902,387    | \$13,301,637                 | \$13,236,901                |

#### **Grossmont - Unrestricted General Fund**



#### **Grossmont - Restricted General Fund**



#### Grossmont-Cuyamaca Community College District Expenditure Statement - General Fund Cuyamaca College - - COMBINED

|                                                | Actual<br>06/07 | Actual<br>07/08 | Actual<br>08/09 | Tentative<br>Budget<br>09/10 | Adoption<br>Budget<br>09/10 |
|------------------------------------------------|-----------------|-----------------|-----------------|------------------------------|-----------------------------|
| ACADEMIC SALARIES:                             |                 |                 |                 |                              |                             |
| 11 Contract Teachers                           | \$5,148,231     | \$5,614,341     | \$5,817,675     | \$6,132,921