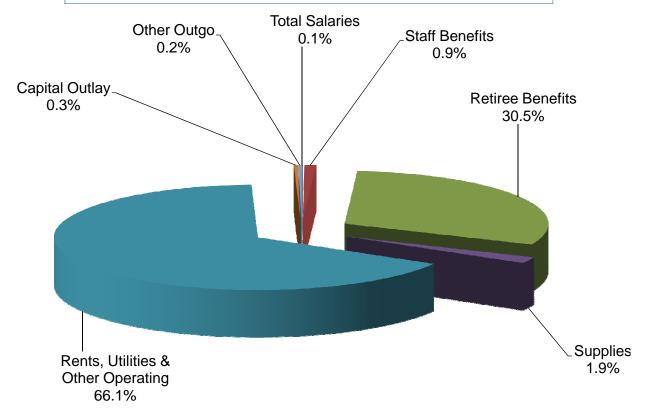

## Grossmont-Cuyamaca Community College District Summary of Operations and Ending Balances - General Fund RESTRICTED

| SUMMARY OF OPERATIONS:                      | Actual 06/07 | Actual<br>07/08 | Actual<br>08/09 | Tentative<br>Budget<br>09/10 | Adoption<br>Budget<br>09/10 |
|---------------------------------------------|--------------|-----------------|-----------------|------------------------------|-----------------------------|
| Beginning Balance                           | \$1,063,884  | \$458,331       | \$1,239,086     | \$180,839                    | \$2,871,095                 |
| Accrual Adjustments                         | 0            | 0               | 0               | 0                            | 0                           |
| Adjusted Beginning Balance                  | \$1,063,884  | \$458,331       | \$1,239,086     | \$180,839                    | \$2,871,095                 |
| Income                                      | \$22,213,004 | \$22,957,381    | \$21,529,326    | \$22,650,279                 | \$23,788,665                |
| Transfers Between Restricted & Unrestricted | (18,518)     | 813,065         | 1,464,617       | 0                            | (2,136,785)                 |
| Total Income                                | \$22,194,486 | \$23,770,446    | \$22,993,943    | \$22,650,279                 | \$21,651,880                |
| Total Funds Available for Distribution      | \$23,258,370 | \$24,228,777    | \$24,233,029    | \$22,831,118                 | \$24,522,975                |
| Less Expenditures                           | \$22,800,039 | \$22,989,691    | \$21,361,934    | \$22,603,806                 | \$24,185,733                |
| Total Ending Balance                        | \$458,331    | \$1,239,086     | \$2,871,095     | \$227,312                    | \$337,242                   |
| ANALYSIS OF ENDING BALANCE:                 |              |                 |                 |                              |                             |
| Committed Reserves:                         |              |                 |                 |                              |                             |
| <b>Budget &amp; Categorical Commitments</b> | \$399,608    | \$1,097,986     | \$2,631,723     | \$57,312                     | \$0                         |
| Health Services                             | 56,781       | 0               | 0               | 0                            | 167,242                     |
| Parking Fund                                | 1,942        | 141,100         | 239,372         | 170,000                      | 170,000                     |
| Unrestricted Ending Balance                 | N/A          | N/A             | N/A             | N/A                          | N/A                         |
| Contingency Reserve                         | N/A          | N/A             | N/A             | N/A                          | N/A                         |
| Total Ending Balance                        | \$458,331    | \$1,239,086     | \$2,871,095     | \$227,312                    | \$337,242                   |