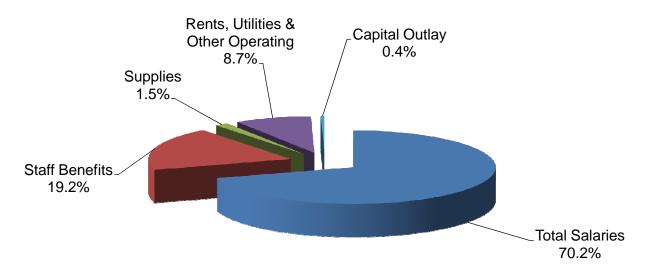

|                    | 0                     | 0                     | 0                            | 0                           |
| Object Group 7000 Total                                        | \$188,845          | \$292,610             | \$265,356             | \$188,542                    | \$217,075                   |
| Total Expenditures                                             | \$4,983,304        | \$5,494,883           | \$6,040,102           | \$5,879,890                  | \$6,819,130                 |
| ·                                                              |                    |                       |                       |                              |                             |

#### Cuyamaca - Unrestricted General Fund



#### **Cuyamaca - Restricted General Fund**



#### Grossmont-Cuyamaca Community College District Expenditure Statement - General Fund District Services - - COMBINED

|                       |                              | Actual<br>06/07    | Actual<br>07/08    | Actual<br>08/09    | Tentative<br>Budget<br>09/10 | Adoption<br>Budget<br>09/10 |
|-----------------------|------------------------------|--------------------|--------------------|--------------------|------------------------------|-----------------------------|
| ACADEMIC SALAR        | IES:                         |                    | 01700              |                    | 00/10                        | 00/10                       |
| 11 Contract Teach     | ers                          | \$0                | \$0