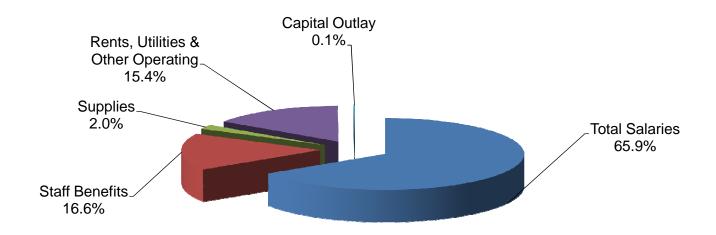

000                    | \$110,000                   |
|                     | -                            |                  |                  |                 |                              |                             |
|                     |                              |                  |                  |                 |                              |                             |
|                     | Total Expenditures           | \$3,012,434      | \$3,430,131      | \$3,089,022     | \$3,408,279                  | \$4,096,493                 |
|                     |                              |                  |                  |                 |                              |                             |

#### **District Services - Unrestricted General Fund**



#### **District Services - Restricted General Fund**



## Grossmont-Cuyamaca Community College District Expenditure Statement - General Fund Districtwide Commitments - - COMBINED

|                       |                              | Actual<br>06/07 | Actual<br>07/08 | Actual<br>08/09                                | Tentative<br>Budget<br>09/10 | Adoption<br>Budget<br>09/10 |
|-----------------------|------------------------------|-----------------|-----------------|------------------------------------------------|------------------------------|-----------------------------|
| ACADEMIC SALAF        | RIES:                        | 00/01           | 01700           | 00/00                                          | 05/10                        | 03/10                       |
| 11 Con