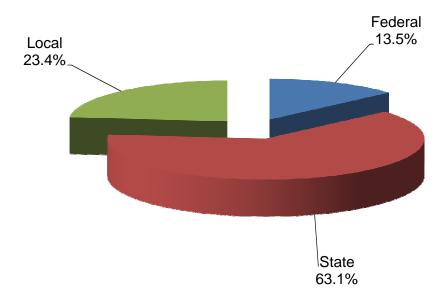

| 167,242                     |
| Parking Fund                                | 1,942        | 141,100         | 239,372         | 170,000                      | 170,000                     |
| Unrestricted Ending Balance                 | N/A          | N/A             | N/A             | N/A                          | N/A                         |
| Contingency Reserve                         | N/A          | N/A             | N/A             | N/A                          | N/A                         |
| Total Ending Balance                        | \$458,331    | \$1,239,086     | \$2,871,095     | \$227,312                    | \$337,242                   |

#### **Total All Sites - Unrestricted General Fund Income**



#### **Total All Sites - Restricted General Fund Income**



#### Grossmont-Cuyamaca Community College District Income Statement - General Fund Combined

| NCOME: