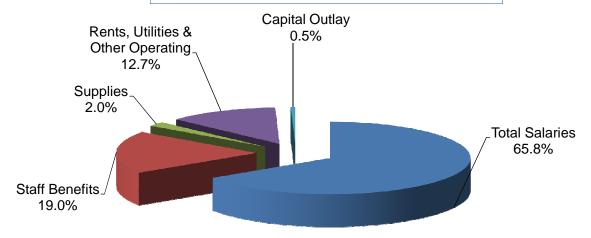

#### Grossmont-Cuyamaca Community College District Summary of Operations and Ending Balances - General Fund UNRESTRICTED

|                                             | Actual        | Actual        | Actual        | Tentative<br>Budget | Adoption<br>Budget |
|---------------------------------------------|---------------|---------------|---------------|---------------------|--------------------|
| SUMMARY OF OPERATIONS:                      | 06/07         | 07/08         | 08/09         | 09/10               | 09/10              |
| Beginning Balance                           | \$13,343,904  | \$12,667,742  | \$7,942,719   | \$7,495,649         | \$9,616,080        |
| Accrual Adjustments                         | 2,187         | 1,240         | 0             | 0                   | 0                  |
| Adjusted Beginning Balance                  | \$13,346,091  | \$12,668,982  | \$7,942,719   | \$7,495,649         | \$9,616,080        |
| Income                                      | \$94,909,479  | \$96,588,462  | \$100,350,321 | \$99,327,679        | \$93,354,880       |
| Transfers Between Restricted & Unrestricted | 18,518        | (813,065)     | (1,464,617)   | 0                   | 2,136,785          |
| Total Income                                | \$94,927,997  | \$95,775,397  | \$98,885,704  | \$99,327,679        | \$95,491,665       |
| Total Funds Available for Distribution      | \$108,274,088 | \$108,444,379 | \$106,828,423 | \$106,823,328       | \$105,107,745      |
| Less Expenditures                           | \$95,606,346  | \$100,501,660 | \$97,212,342  | \$101,806,574       | \$100,247,128      |
| Total Ending Balance                        | \$12,667,742  | \$7,942,719   | \$9,616,080   | \$5,016,754         | \$4,860,617        |
| ANALYSIS OF ENDING BALANCE:                 |               |               |               |                     |                    |
| Committed Reserves:                         |               |               |               |                     |                    |
| Budget & Categorical Commitments            | \$8,143,713   | \$3,162,402   | \$4,590,997   | N/A                 | N/A                |
| Health Services                             | N/A           | N/A           | N/A           | N/A                 | N/A                |
| Parking Fund                                | N/A           | N/A           | N/A           | N/A                 | N/A                |
| Uncommitted Ending Balance                  | 868,412       | 0             | 0             | 0                   | 0                  |
| Contingency Reserve                         | 3,655,617     | 4,780,317     | 5,025,083     | 5,016,754           | 4,860,617          |
| Total Ending Balance                        | \$12,667,742  | \$7,942,719   | \$9,616,080   | \$5,016,754         | \$4,860,617        |
|                                             |               |               |               |                     |                    |