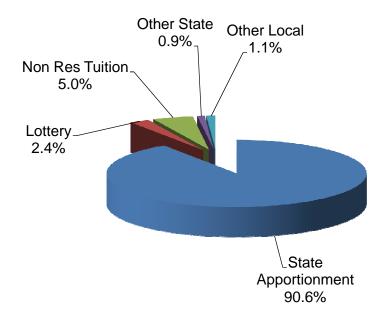

0               | 0               | 0                            | 167,242                     |
| Parking Fund                                | 1,942        | 141,100         | 239,372         | 170,000                      | 170,000                     |
| Unrestricted Ending Balance                 | N/A          | N/A             | N/A             | N/A                          | N/A                         |
| Contingency Reserve                         | N/A          | N/A             | N/A             | N/A                          | N/A                         |
| Total Ending Balance                        | \$458,331    | \$1,239,086     | \$2,871,095     | \$227,312                    | \$337,242                   |

#### **Total All Sites - Unrestricted General Fund Income**



#### **Total All Sites - Restricted General Fund Income**



#### Grossmont-Cuyamaca Community College District Income Statement - General Fund Combined

| NCOME: