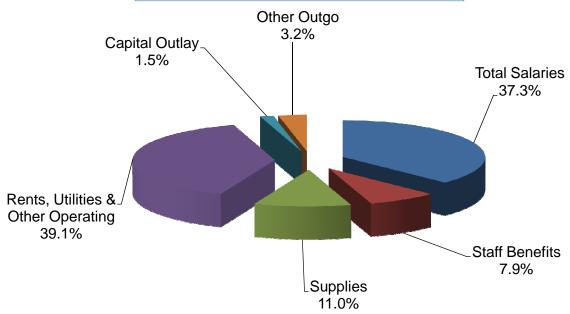

| 0                     | 0                     | 0                            | 0                           |
| Object Group 7000 Total                                        | \$188,845          | \$292,610             | \$265,356             | \$188,542                    | \$217,075                   |
| Total Expenditures                                             | \$4,983,304        | \$5,494,883           | \$6,040,102           | \$5,879,890                  | \$6,819,130                 |
| ·                                                              |                    |                       |                       |                              |                             |

#### Cuyamaca - Unrestricted General Fund



#### **Cuyamaca - Restricted General Fund**



#### Grossmont-Cuyamaca Community College District Expenditure Statement - General Fund District Services - - COMBINED

|                       |                              | Actual<br>06/07    | Actual<br>07/08    | Actual<br>08/09    | Tentative<br>Budget<br>09/10 | Adoption<br>Budget<br>09/10 |
|-----------------------|------------------------------|--------------------|--------------------|--------------------|------------------------------|-----------------------------|
| ACADEMIC SALAR        | IES:                         |                    | 01700              |                    | 00/10                        | 00/10                       |
| 11 Contract Teach     | ers                          | \$0                | \$0                | \$0                | \$0