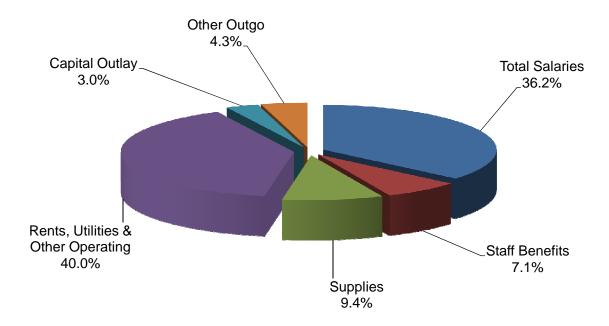

## Grossmont-Cuyamaca Community College District Summary of Operations and Ending Balances - General Fund RESTRICTED

| SUMMARY OF OPERATIONS:                      | Actual 06/07 | Actual<br>07/08 | Actual<br>08/09 | Tentative<br>Budget<br>09/10 | Adoption<br>Budget<br>09/10 |
|---------------------------------------------|--------------|-----------------|-----------------|------------------------------|-----------------------------|
| Beginning Balance                           | \$1,063,884  | \$458,331       | \$1,239,086     | \$180,839                    | \$2,871,095                 |
| Accrual Adjustments                         | 0            | 0               | 0               | 0                            | 0                           |
| Adjusted Beginning Balance                  | \$1,063,884  | \$458,331       | \$1,239,086     | \$180,839                    | \$2,871,095                 |
| Income                                      | \$22,213,004 | \$22,957,381    | \$21,529,326    | \$22,650,279                 | \$23,788,665                |
| Transfers Between Restricted & Unrestricted | (18,518)     | 813,065         | 1,464,617       | 0                            | (2,136,785)                 |
| Total Income                                | \$22,194,486 | \$23,770,446    | \$22,993,943    | \$22,650,279                 | \$21,651,880                |
| Total Funds Available for Distribution      | \$23,258,370 | \$24,228,777    | \$24,233,029    | \$22,831,118                 | \$24,522,975                |
| Less Expenditures                           | \$22,800,039 | \$22,989,691    | \$21,361,934    | \$22,603,806                 | \$24,185,733                |
| Total Ending Balance                        | \$458,331    | \$1,239,086     | \$2,871,095     | \$227,312                    | \$337,242                   |
| ANALYSIS OF ENDING BALANCE:                 |              |                 |                 |                              |                             |
| Committed Reserves:                         |              |                 |                 |                              |                             |
| <b>Budget &amp; Categorical Commitments</b> | \$399,608    | \$1,097,986     | \$2,631,723     | \$57,312                     | \$0                         |
| Health Services                             | 56,781       | 0               | 0               | 0                            | 167,242                     |
| Parking Fund                                | 1,942        | 141,100         | 239,372         | 170,000                      | 170,000                     |
| Unrestricted Ending Balance                 | N/A          | N/A             | N/A             | N/A                          | N/A                         |
| Contingency Reserve                         | N/A          | N/A             | N/A             | N/A                          | N/A                         |
| Total Ending Balance                        | \$458,331    | \$1,239,086     | \$2,871,095     | \$227,312                    | \$337,242                   |