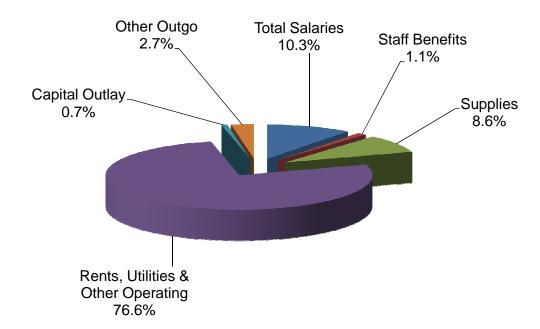

| -                            |                  |                  |                 |                              |                             |
|                     |                              |                  |                  |                 |                              |                             |
|                     | Total Expenditures           | \$3,012,434      | \$3,430,131      | \$3,089,022     | \$3,408,279                  | \$4,096,493                 |
|                     |                              |                  |                  |                 |                              |                             |

#### **District Services - Unrestricted General Fund**



#### **District Services - Restricted General Fund**



## Grossmont-Cuyamaca Community College District Expenditure Statement - General Fund Districtwide Commitments - - COMBINED

|                       |                              | Actual<br>06/07 | Actual<br>07/08 | Actual<br>08/09                                | Tentative<br>Budget<br>09/10 | Adoption<br>Budget<br>09/10 |
|-----------------------|------------------------------|-----------------|-----------------|------------------------------------------------|------------------------------|-----------------------------|
| ACADEMIC SALAF        | RIES:                        | 00/01           | 01700           | 00/00                                          | 05/10                        | 03/10                       |
| 11 Contract Teach     |                              | \$0