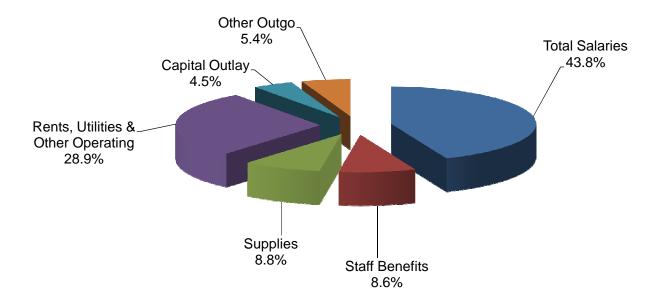

717,169                     |
| 79 Dedicated Reserves                          | <u>0</u>        | <u>()</u>         | \$789.384       | \$716.942                    | <u>0</u>                    |
| Object Group 7000 Total                        | \$753,648       | \$731,297         | \$789,384       | \$716,942                    | \$717,169                   |
|                                                |                 |                   | <b></b>         |                              |                             |
| Total Expenditures                             | \$14,085,183    | \$13,963,926      | \$11,902,387    | \$13,301,637                 | \$13,236,901                |

#### **Grossmont - Unrestricted General Fund**



#### **Grossmont - Restricted General Fund**



#### Grossmont-Cuyamaca Community College District Expenditure Statement - General Fund Cuyamaca College - - COMBINED

|                                                | Actual<br>06/07 | Actual<br>07/08 | Actual<br>08/09 | Tentative<br>Budget<br>09/10 | Adoption<br>Budget<br>09/10 |
|------------------------------------------------|-----------------|-----------------|-----------------|------------------------------|-----------------------------|
| ACADEMIC SALARIES:                             |                 |                 |                 |                              |                             |
| 11 Contract Teachers                           | \$5,148,231     | \$5,614,341     | \$5,817,675     | \$6,132,921                  | \$5,669,657                 |
| 12 Contract A